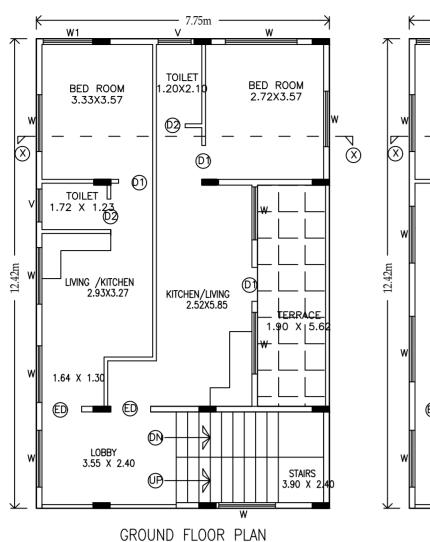

## UnitBUA Table for Block :A (ASHOK)

- R.C.C.ROOF

| FLOOR        | Name       | UnitBUA Type | UnitBUA Area | Carpet Area | No. of Rooms | No. of Tenement |
|--------------|------------|--------------|--------------|-------------|--------------|-----------------|
| GROUND       | SPLIT 1    | FLAT         | 32.48        | 32.48       | 3            | 2               |
| FLOOR PLAN   | SPLIT 2    | FLAT         | 26.33        | 26.33       | 3            | 2               |
| TYPICAL - 1& | SPLIT 3.4  | FLAT         | 59.90        | 59.90       | 6            | 2               |
| 2 FLOOR PLAN | 01 211 0,1 | ILAI         | 55.50        | 33.30       | 0            | 2               |
| Total:       | -          | -            | 178.61       | 178.61      | 18           | 4               |