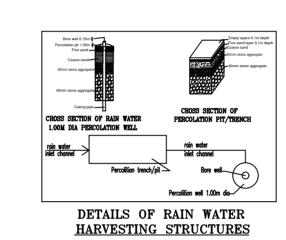

13.Technical personnel, applicant or owner as the case may be shall strictly adhere to the duties and responsibilities specified in Schedule - IV (Bye-law No. 3.6) under sub section IV-8 (e) to (k). 14. The building shall be constructed under the supervision of a registered structural engineer. 15.On completion of foundation or footings before erection of walls on the foundation and in the case of columnar structure before erecting the columns "COMMENCEMENT CERTIFICATE" shall be obtained. 16.Drinking water supplied by BWSSB should not be used for the construction activity of the building. 17. The applicant shall ensure that the Rain Water Harvesting Structures are provided & maintained in good repair for storage of water for non potable purposes or recharge of ground water at all times