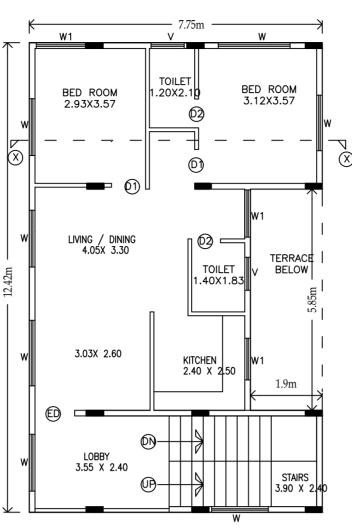

TYPICAL FIRST & SECOND FLOOR PLAN

## UnitBUA Table for Block :A (ASHOK)

- R.C.C.ROOF

| FLOOR        | Name       | UnitBUA Type | UnitBUA Area | Carpet Area | No. of Rooms | No. of Tenement |
|--------------|------------|--------------|--------------|-------------|--------------|-----------------|
| GROUND       | SPLIT 1    | FLAT         | 32.48        | 32.48       | 3            | 2               |
| FLOOR PLAN   | SPLIT 2    | FLAT         | 26.33        | 26.33       | 3            | 2               |
| TYPICAL - 1& | SPLIT 3.4  | FLAT         | 59.90        | 59.90       | 6            | 2               |
| 2 FLOOR PLAN | 01 211 0,1 | ILAI         | 55.50        | 33.30       | 0            | 2               |
| Total:       | -          | -            | 178.61       | 178.61      | 18           | 4               |