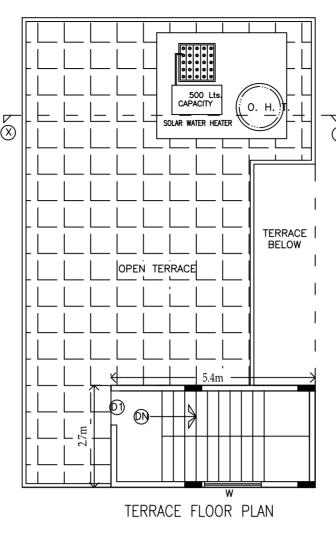

## Block :A (ASHOK)

0 0 0

0 0 0

0 0 0

0 0 0 1

ELEVATION

| Floor Name                       | Total Built Up<br>Area (Sq.mt.) | Deductions (Area in Sq.mt.) |         | Proposed FAR<br>Area (Sq.mt.) | Total FAR Area | Tnmt (No.) |
|----------------------------------|---------------------------------|-----------------------------|---------|-------------------------------|----------------|------------|
|                                  | Area (Sq.mt.)                   |                             | Parking | Resi.                         | (Sq.mt.)       |            |
| Terrace Floor                    | 14.58                           | 14.58                       | 0.00    | 0.00                          | 0.00           | 00         |
| Second Floor                     | 85.14                           | 0.00                        | 0.00    | 85.14                         | 85.14          | 01         |
| First Floor                      | 85.14                           | 0.00                        | 0.00    | 85.14                         | 85.14          | 01         |
| Ground Floor                     | 85.14                           | 0.00                        | 0.00    | 85.14                         | 85.14          | 02         |
| Stilt Floor                      | 77.63                           | 0.00                        | 68.31   | 0.00                          | 9.32           | 00         |
| Total:                           | 347.63                          | 14.58                       | 68.31   | 255.42                        | 264.74         | 04         |
| Total Number of<br>Same Blocks : | 1                               |                             |         |                               |                |            |
| Total:                           | 347.63                          | 14.58                       | 68.31   | 255.42                        | 264.74         | 04         |