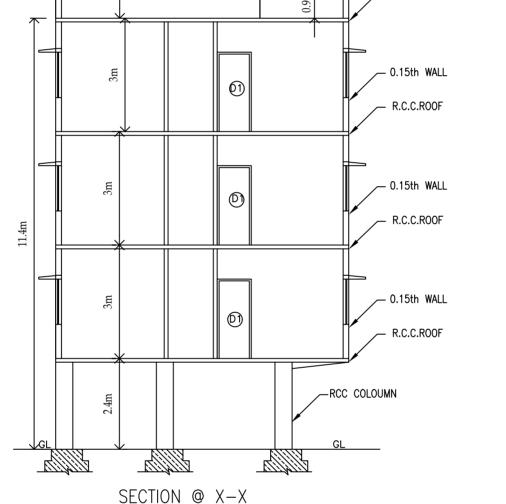

## Block :A (ASHOK)

0 0 0

0 0 0

0 0 0

0 0 0 1

ELEVATION

| Floor Name                       | Total Built Up<br>Area (Sq.mt.) | Deductions (Area in Sq.mt.) |         | Proposed FAR<br>Area (Sq.mt.) | Total FAR Area | Tnmt (No.) |
|----------------------------------|---------------------------------|-----------------------------|---------|-------------------------------|----------------|------------|
|                                  | Area (Sq.mt.)                   |                             | Parking | Resi.                         | (Sq.mt.)       |            |
| Terrace Floor                    | 14.58                           | 14.58                       | 0.00    | 0.00                          | 0.00           | 00         |
| Second Floor                     | 85.14                           | 0.00                        | 0.00    | 85.14                         | 85.14          | 01         |
| First Floor                      | 85.14                           | 0.00                        | 0.00    | 85.14                         | 85.14          | 01         |
| Ground Floor                     | 85.14                           | 0.00                        | 0.00    | 85.14                         | 85.14          | 02         |
| Stilt Floor                      | 77.63                           | 0.00                        | 68.31   | 0.00                          | 9.32           | 00         |
| Total:                           | 347.63                          | 14.58                       | 68.31   | 255.42                        | 264.74         | 04         |
| Total Number of<br>Same Blocks : | 1                               |                             |         |                               |                |            |
| Total:                           | 347.63                          | 14.58                       | 68.31   | 255.42                        | 264.74         | 04         |