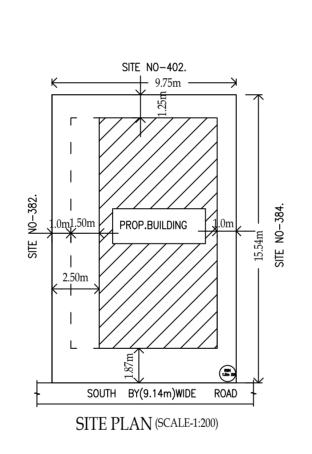

### COLOR INDEX

PLOT BOUNDARY

ABUTTING ROAD PROPOSED WORK (COVERAGE AREA)

EXISTING (To be retained) EXISTING (To be demolished)

| PROJECT DETAIL:  PROJECT DETAIL:  Authority: BBMP  Plot Use: Residential  Inward, No:                                                                                                                                                                                                                                                                                                                                                                                                                                                                                                                                                                                                                                                                                                                                                                                                                                                                                                                                                                                                                                                                                                                                                                                                     | AREA STATEMENT (BBMP)                | VERSION NO.: 1.0.11                           |        |  |  |  |
|-------------------------------------------------------------------------------------------------------------------------------------------------------------------------------------------------------------------------------------------------------------------------------------------------------------------------------------------------------------------------------------------------------------------------------------------------------------------------------------------------------------------------------------------------------------------------------------------------------------------------------------------------------------------------------------------------------------------------------------------------------------------------------------------------------------------------------------------------------------------------------------------------------------------------------------------------------------------------------------------------------------------------------------------------------------------------------------------------------------------------------------------------------------------------------------------------------------------------------------------------------------------------------------------|--------------------------------------|-----------------------------------------------|--------|--|--|--|
| Authority: BBMP Plot Use: Residential Inward, No: BBMP/Ad Com./EST/1278/19-20 Plot SubUse: Plotted Resi development Application Type: Suvarna Parvangi Land Use Zone: Residential (Main) Proposal Type: Building Permission Plot/Sub Plot No.: 383 Nature of Sanction: New Khata No. (As per Khata Extract): 383 Location: Ring-II PID No. (As per Khata Extract): 72-8-383 Building Line Specified as per Z.R: NA Locality / Street of the property: DOMLUR LAYOUT Zone: East Ward: Ward-112 Planning District: 209-Shanthi Nagar AREA OF PLOT (Minimum) (A) 151.51 NET AREA OF PLOT (A-Deductions) 151.51 COVERAGE CHECK Permissible Coverage area (75.00 %) 113.63 Proposed Coverage Area (51.23 %) 77.63 Achieved Net coverage area (51.23 %) 77.63 Balance coverage area left (23.76 %) 36.00 FAR CHECK Permissible F.A.R. as per zoning regulation 2015 (1.75) 265.14 Additional F.A.R within Ring I and II (for amalgamated plot -) 0.00 Allowable TDR Area (60% of Perm.FAR) 0.00 Premium FAR for Plot within Impact Zone (-) 0.00 Total Perm. FAR area (1.75) 265.14 Residential FAR (96.48%) 255.43 Proposed FAR Area 264.75 Achieved Net FAR Area (1.75) 265.14 Proposed FAR Area (1.75) 265.14 Proposed FAR Area (0.00) 0.00 BUILT UP AREA CHECK Proposed BuiltUp Area 347.63 | AREA STATEMENT (BBMT)                | VERSION DATE: 01/11/2018                      |        |  |  |  |
| Inward_No:   BMMP/Ad.Com/EST/1278/19-20                                                                                                                                                                                                                                                                                                                                                                                                                                                                                                                                                                                                                                                                                                                                                                                                                                                                                                                                                                                                                                                                                                                                                                                                                                                   | PROJECT DETAIL:                      |                                               |        |  |  |  |
| BBMP/Ad.Com/EST/1278/19-20 Application Type: Suvarna Parvangi Proposal Type: Suvarna Parvangi Proposal Type: Suvarna Parvangi Plot/Sub Plot No.: 383 Nature of Sanction: New Location: Ring-II PID No. (As per Khata Extract): 383 Building Line Specified as per Z.R: NA Locality / Street of the property: DOMLUR LAYOUT  Zone: East Ward: Ward-112 Planning District: 209-Shanthi Nagar AREA DETAILS: SQ.MT. AREA OF PLOT (Minimum) (A) NET AREA OF PLOT (A-Deductions) 151.51 COVERAGE CHECK Permissible Coverage area (75.00 %) Permissible Coverage area (51.23 %) Achieved Net coverage area (51.23 %) Balance coverage area left (23.76 %) FAR CHECK Permissible F.A.R. as per zoning regulation 2015 (1.75) Additional F.A.R within Ring I and II (for amalgamated plot -) O.00 Allowable TDR Area (60% of Perm.FAR) Proposed G.48%) Proposed FAR Area 265.14 Residential FAR (96.48%) Proposed FAR Area 264.75 Balance FAR Area (1.75) Balance FAR Area (0.00) BUILT UP AREA CHECK Proposed BuiltUp Area                                                                                                                                                                                                                                                                        |                                      | Plot Use: Residential                         |        |  |  |  |
| Proposal Type: Building Permission                                                                                                                                                                                                                                                                                                                                                                                                                                                                                                                                                                                                                                                                                                                                                                                                                                                                                                                                                                                                                                                                                                                                                                                                                                                        | BBMP/Ad.Com./EST/1278/19-20          | ,                                             |        |  |  |  |
| Nature of Sanction: New   Khata No. (As per Khata Extract): 383                                                                                                                                                                                                                                                                                                                                                                                                                                                                                                                                                                                                                                                                                                                                                                                                                                                                                                                                                                                                                                                                                                                                                                                                                           |                                      | Land Use Zone: Residential (Main)             |        |  |  |  |
| District   Pid No. (As per Khata Extract): 72-8-383                                                                                                                                                                                                                                                                                                                                                                                                                                                                                                                                                                                                                                                                                                                                                                                                                                                                                                                                                                                                                                                                                                                                                                                                                                       | . ,                                  |                                               |        |  |  |  |
| Building Line Specified as per Z.R: NA Locality / Street of the property: DOMLUR LAYOUT  Zone: East  Ward: Ward-112  Planning District: 209-Shanthi Nagar  AREA DETAILS: SQ.MT.  AREA OF PLOT (Minimum) (A) 151.51  NET AREA OF PLOT (A-Deductions) 151.51  COVERAGE CHECK  Permissible Coverage area (75.00 %) 113.63  Proposed Coverage Area (51.23 %) 77.63  Achieved Net coverage area (61.23 %) 77.63  Balance coverage area left (23.76 %) 36.00  FAR CHECK  Permissible F.A.R. as per zoning regulation 2015 (1.75) 265.14  Additional F.A.R within Ring I and II (for amalgamated plot -) 0.00  Allowable TDR Area (60% of Perm.FAR) 0.00  Premium FAR for Plot within Impact Zone (-) 0.00  Total Perm. FAR area (1.75) 265.14  Residential FAR (96.48%) 255.43  Proposed FAR Area (2.75) 264.75  Achieved Net FAR Area (1.75) 264.75  Balance FAR Area (0.00) 0.39  BUILT UP AREA CHECK                                                                                                                                                                                                                                                                                                                                                                                         |                                      | , ,                                           |        |  |  |  |
| Zone: East           Ward: Ward-112           Planning District: 209-Shanthi Nagar           AREA DETAILS:         SQ.MT.           AREA OF PLOT (Minimum)         (A)         151.51           NET AREA OF PLOT         (A-Deductions)         151.51           COVERAGE CHECK         Permissible Coverage area (75.00 %)         113.63           Proposed Coverage Area (51.23 %)         77.63           Achieved Net coverage area (51.23 %)         77.63           Balance coverage area left (23.76 %)         36.00           FAR CHECK         Permissible F.A.R. as per zoning regulation 2015 (1.75)         265.14           Additional F.A.R within Ring I and II ( for amalgamated plot -)         0.00           Allowable TDR Area (60% of Perm.FAR)         0.00           Premium FAR for Plot within Impact Zone (-)         0.00           Total Perm. FAR area (1.75)         265.14           Residential FAR (96.48%)         255.43           Proposed FAR Area         264.75           Achieved Net FAR Area (1.75)         264.75           Balance FAR Area (0.00)         0.39           BUILT UP AREA CHECK         Proposed BuiltUp Area         347.63                                                                                                  | -                                    | , .                                           |        |  |  |  |
| Ward: Ward-112           Planning District: 209-Shanthi Nagar           AREA DETAILS:         SQ.MT.           AREA OF PLOT (Minimum)         (A)         151.51           NET AREA OF PLOT         (A-Deductions)         151.51           COVERAGE CHECK         Permissible Coverage area (75.00 %)         113.63           Proposed Coverage Area (51.23 %)         77.63           Achieved Net coverage area (51.23 %)         77.63           Balance coverage area left (23.76 %)         36.00           FAR CHECK         Permissible F.A.R. as per zoning regulation 2015 (1.75)         265.14           Additional F.A.R within Ring I and II ( for amalgamated plot -)         0.00           Allowable TDR Area (60% of Perm.FAR)         0.00           Premium FAR for Plot within Impact Zone (-)         0.00           Total Perm. FAR area (1.75)         265.14           Residential FAR (96.48%)         255.43           Proposed FAR Area         264.75           Achieved Net FAR Area (1.75)         264.75           Balance FAR Area (0.00)         0.39           BUILT UP AREA CHECK         Proposed BuiltUp Area                                                                                                                                      |                                      | Locality / Street of the property: DOMLUR LAY | OUT    |  |  |  |
| Planning District: 209-Shanthi Nagar         SQ.MT.           AREA DETAILS:         SQ.MT.           AREA OF PLOT (Minimum)         (A)         151.51           NET AREA OF PLOT         (A-Deductions)         151.51           COVERAGE CHECK         Fermissible Coverage area (75.00 %)         113.63           Proposed Coverage Area (51.23 %)         77.63           Achieved Net coverage area (51.23 %)         77.63           Balance coverage area left (23.76 %)         36.00           FAR CHECK         Permissible F.A.R. as per zoning regulation 2015 (1.75)         265.14           Additional F.A.R within Ring I and II (for amalgamated plot -)         0.00           Allowable TDR Area (60% of Perm.FAR)         0.00           Premium FAR for Plot within Impact Zone (-)         0.00           Total Perm. FAR area (1.75)         265.14           Residential FAR (96.48%)         255.43           Proposed FAR Area         264.75           Achieved Net FAR Area (1.75)         264.75           Balance FAR Area (0.00)         0.39           BUILT UP AREA CHECK         Proposed BuiltUp Area         347.63                                                                                                                                  | Zone: East                           |                                               |        |  |  |  |
| AREA DETAILS: SQ.MT.  AREA OF PLOT (Minimum) (A) 151.51  NET AREA OF PLOT (A-Deductions) 151.51  COVERAGE CHECK  Permissible Coverage area (75.00 %) 113.63  Proposed Coverage Area (51.23 %) 77.63  Achieved Net coverage area (51.23 %) 77.63  Balance coverage area left (23.76 %) 36.00  FAR CHECK  Permissible F.A.R. as per zoning regulation 2015 (1.75) 265.14  Additional F.A.R within Ring I and II (for amalgamated plot -) 0.00  Allowable TDR Area (60% of Perm.FAR) 0.00  Premium FAR for Plot within Impact Zone (-) 0.00  Total Perm. FAR area (1.75) 265.14  Residential FAR (96.48%) 255.43  Proposed FAR Area 264.75  Achieved Net FAR Area (1.75) 264.75  Balance FAR Area (0.00) 0.39  BUILT UP AREA CHECK                                                                                                                                                                                                                                                                                                                                                                                                                                                                                                                                                           | Ward: Ward-112                       |                                               |        |  |  |  |
| AREA OF PLOT (Minimum)  (A)  151.51  NET AREA OF PLOT  (A-Deductions)  151.51  COVERAGE CHECK  Permissible Coverage area (75.00 %)  113.63  Proposed Coverage Area (51.23 %)  Achieved Net coverage area (51.23 %)  FAR CHECK  Permissible F.A.R. as per zoning regulation 2015 (1.75)  Additional F.A.R within Ring I and II (for amalgamated plot -)  Allowable TDR Area (60% of Perm.FAR)  Premium FAR for Plot within Impact Zone (-)  Total Perm. FAR area (1.75)  Achieved Net FAR Area  264.75  Achieved Net FAR Area (1.75)  Balance FAR Area (0.00)  BUILT UP AREA CHECK  Proposed BuiltUp Area  347.63                                                                                                                                                                                                                                                                                                                                                                                                                                                                                                                                                                                                                                                                          | Planning District: 209-Shanthi Nagar |                                               |        |  |  |  |
| NET AREA OF PLOT       (A-Deductions)       151.51         COVERAGE CHECK       Permissible Coverage area (75.00 %)       113.63         Proposed Coverage Area (51.23 %)       77.63         Achieved Net coverage area (51.23 %)       77.63         Balance coverage area left (23.76 %)       36.00         FAR CHECK       Permissible F.A.R. as per zoning regulation 2015 (1.75)       265.14         Additional F.A.R within Ring I and II (for amalgamated plot -)       0.00         Allowable TDR Area (60% of Perm.FAR)       0.00         Premium FAR for Plot within Impact Zone (-)       0.00         Total Perm. FAR area (1.75)       265.14         Residential FAR (96.48%)       255.43         Proposed FAR Area       264.75         Achieved Net FAR Area (1.75)       264.75         Balance FAR Area (0.00)       0.39         BUILT UP AREA CHECK         Proposed BuiltUp Area       347.63                                                                                                                                                                                                                                                                                                                                                                   | AREA DETAILS:                        |                                               | SQ.MT. |  |  |  |
| COVERAGE CHECK         Permissible Coverage area (75.00 %)       113.63         Proposed Coverage Area (51.23 %)       77.63         Achieved Net coverage area (51.23 %)       36.00         FAR CHECK         Permissible F.A.R. as per zoning regulation 2015 (1.75)       265.14         Additional F.A.R within Ring I and II ( for amalgamated plot -)       0.00         Allowable TDR Area (60% of Perm.FAR)       0.00         Premium FAR for Plot within Impact Zone (-)       0.00         Total Perm. FAR area (1.75)       265.14         Residential FAR (96.48%)       255.43         Proposed FAR Area       264.75         Achieved Net FAR Area (1.75)       264.75         Balance FAR Area (0.00)       0.39         BUILT UP AREA CHECK         Proposed BuiltUp Area                                                                                                                                                                                                                                                                                                                                                                                                                                                                                               | AREA OF PLOT (Minimum)               | (A)                                           | 151.51 |  |  |  |
| Permissible Coverage area (75.00 %)       113.63         Proposed Coverage Area (51.23 %)       77.63         Achieved Net coverage area ( 51.23 %)       77.63         Balance coverage area left ( 23.76 %)       36.00         FAR CHECK         Permissible F.A.R. as per zoning regulation 2015 ( 1.75 )       265.14         Additional F.A.R within Ring I and II ( for amalgamated plot -)       0.00         Allowable TDR Area (60% of Perm.FAR)       0.00         Premium FAR for Plot within Impact Zone ( -)       0.00         Total Perm. FAR area ( 1.75 )       265.14         Residential FAR (96.48% )       255.43         Proposed FAR Area       264.75         Achieved Net FAR Area ( 1.75 )       264.75         Balance FAR Area ( 0.00 )       0.39         BUILT UP AREA CHECK       Proposed BuiltUp Area       347.63                                                                                                                                                                                                                                                                                                                                                                                                                                      | NET AREA OF PLOT                     | (A-Deductions)                                | 151.51 |  |  |  |
| Proposed Coverage Area (51.23 %)       77.63         Achieved Net coverage area (51.23 %)       77.63         Balance coverage area left (23.76 %)       36.00         FAR CHECK       Permissible F.A.R. as per zoning regulation 2015 (1.75)       265.14         Additional F.A.R within Ring I and II (for amalgamated plot -)       0.00         Allowable TDR Area (60% of Perm.FAR)       0.00         Premium FAR for Plot within Impact Zone (-)       0.00         Total Perm. FAR area (1.75)       265.14         Residential FAR (96.48%)       255.43         Proposed FAR Area       264.75         Achieved Net FAR Area (1.75)       264.75         Balance FAR Area (0.00)       0.39         BUILT UP AREA CHECK       Proposed BuiltUp Area                                                                                                                                                                                                                                                                                                                                                                                                                                                                                                                           | COVERAGE CHECK                       |                                               |        |  |  |  |
| Achieved Net coverage area ( 51.23 % ) 77.63  Balance coverage area left ( 23.76 % ) 36.00  FAR CHECK  Permissible F.A.R. as per zoning regulation 2015 ( 1.75 ) 265.14  Additional F.A.R within Ring I and II ( for amalgamated plot - ) 0.00  Allowable TDR Area (60% of Perm.FAR ) 0.00  Premium FAR for Plot within Impact Zone ( - ) 0.00  Total Perm. FAR area ( 1.75 ) 265.14  Residential FAR (96.48% ) 255.43  Proposed FAR Area 264.75  Achieved Net FAR Area ( 1.75 ) 264.75  Balance FAR Area ( 0.00 ) 0.39  BUILT UP AREA CHECK  Proposed BuiltUp Area 347.63                                                                                                                                                                                                                                                                                                                                                                                                                                                                                                                                                                                                                                                                                                                | ,                                    | ,                                             | 113.63 |  |  |  |
| Balance coverage area left ( 23.76 % )       36.00         FAR CHECK         Permissible F.A.R. as per zoning regulation 2015 ( 1.75 )       265.14         Additional F.A.R within Ring I and II ( for amalgamated plot - )       0.00         Allowable TDR Area (60% of Perm.FAR )       0.00         Premium FAR for Plot within Impact Zone ( - )       0.00         Total Perm. FAR area ( 1.75 )       265.14         Residential FAR (96.48% )       255.43         Proposed FAR Area       264.75         Achieved Net FAR Area ( 1.75 )       264.75         Balance FAR Area ( 0.00 )       0.39         BUILT UP AREA CHECK         Proposed BuiltUp Area       347.63                                                                                                                                                                                                                                                                                                                                                                                                                                                                                                                                                                                                        | Proposed Coverage Area (51.23 %      | %)                                            | 77.63  |  |  |  |
| FAR CHECK         Permissible F.A.R. as per zoning regulation 2015 ( 1.75 )       265.14         Additional F.A.R within Ring I and II ( for amalgamated plot - )       0.00         Allowable TDR Area (60% of Perm.FAR )       0.00         Premium FAR for Plot within Impact Zone ( - )       0.00         Total Perm. FAR area ( 1.75 )       265.14         Residential FAR (96.48% )       255.43         Proposed FAR Area       264.75         Achieved Net FAR Area ( 1.75 )       264.75         Balance FAR Area ( 0.00 )       0.39         BUILT UP AREA CHECK         Proposed BuiltUp Area       347.63                                                                                                                                                                                                                                                                                                                                                                                                                                                                                                                                                                                                                                                                   |                                      |                                               | 77.63  |  |  |  |
| Permissible F.A.R. as per zoning regulation 2015 ( 1.75 )       265.14         Additional F.A.R within Ring I and II ( for amalgamated plot - )       0.00         Allowable TDR Area (60% of Perm.FAR )       0.00         Premium FAR for Plot within Impact Zone ( - )       0.00         Total Perm. FAR area ( 1.75 )       265.14         Residential FAR (96.48% )       255.43         Proposed FAR Area       264.75         Achieved Net FAR Area ( 1.75 )       264.75         Balance FAR Area ( 0.00 )       0.39         BUILT UP AREA CHECK         Proposed BuiltUp Area       347.63                                                                                                                                                                                                                                                                                                                                                                                                                                                                                                                                                                                                                                                                                     | Balance coverage area left (23.76    | 3%)                                           | 36.00  |  |  |  |
| Additional F.A.R within Ring I and II ( for amalgamated plot - )       0.00         Allowable TDR Area (60% of Perm.FAR )       0.00         Premium FAR for Plot within Impact Zone ( - )       0.00         Total Perm. FAR area ( 1.75 )       265.14         Residential FAR (96.48% )       255.43         Proposed FAR Area       264.75         Achieved Net FAR Area ( 1.75 )       264.75         Balance FAR Area ( 0.00 )       0.39         BUILT UP AREA CHECK       7         Proposed BuiltUp Area       347.63                                                                                                                                                                                                                                                                                                                                                                                                                                                                                                                                                                                                                                                                                                                                                            |                                      | ·                                             |        |  |  |  |
| Allowable TDR Area (60% of Perm.FAR ) 0.00  Premium FAR for Plot within Impact Zone ( - ) 0.00  Total Perm. FAR area ( 1.75 ) 265.14  Residential FAR (96.48% ) 255.43  Proposed FAR Area 264.75  Achieved Net FAR Area ( 1.75 ) 264.75  Balance FAR Area ( 0.00 ) 0.39  BUILT UP AREA CHECK  Proposed BuiltUp Area 347.63                                                                                                                                                                                                                                                                                                                                                                                                                                                                                                                                                                                                                                                                                                                                                                                                                                                                                                                                                                | Permissible F.A.R. as per zoning r   | regulation 2015 ( 1.75 )                      | 265.14 |  |  |  |
| Premium FAR for Plot within Impact Zone (-)       0.00         Total Perm. FAR area (1.75)       265.14         Residential FAR (96.48%)       255.43         Proposed FAR Area       264.75         Achieved Net FAR Area (1.75)       264.75         Balance FAR Area (0.00)       0.39         BUILT UP AREA CHECK       347.63                                                                                                                                                                                                                                                                                                                                                                                                                                                                                                                                                                                                                                                                                                                                                                                                                                                                                                                                                        |                                      |                                               | 0.00   |  |  |  |
| Total Perm. FAR area ( 1.75 )       265.14         Residential FAR (96.48% )       255.43         Proposed FAR Area       264.75         Achieved Net FAR Area ( 1.75 )       264.75         Balance FAR Area ( 0.00 )       0.39         BUILT UP AREA CHECK       347.63                                                                                                                                                                                                                                                                                                                                                                                                                                                                                                                                                                                                                                                                                                                                                                                                                                                                                                                                                                                                                | ,                                    | ,                                             | 0.00   |  |  |  |
| Residential FAR (96.48%)       255.43         Proposed FAR Area       264.75         Achieved Net FAR Area ( 1.75 )       264.75         Balance FAR Area ( 0.00 )       0.39         BUILT UP AREA CHECK       347.63                                                                                                                                                                                                                                                                                                                                                                                                                                                                                                                                                                                                                                                                                                                                                                                                                                                                                                                                                                                                                                                                    | Premium FAR for Plot within Impa     | ct Zone ( - )                                 | 0.00   |  |  |  |
| Proposed FAR Area         264.75           Achieved Net FAR Area ( 1.75 )         264.75           Balance FAR Area ( 0.00 )         0.39           BUILT UP AREA CHECK         347.63                                                                                                                                                                                                                                                                                                                                                                                                                                                                                                                                                                                                                                                                                                                                                                                                                                                                                                                                                                                                                                                                                                    | Total Perm. FAR area ( 1.75 )        |                                               | 265.14 |  |  |  |
| Achieved Net FAR Area ( 1.75 ) 264.75  Balance FAR Area ( 0.00 ) 0.39  BUILT UP AREA CHECK  Proposed BuiltUp Area 347.63                                                                                                                                                                                                                                                                                                                                                                                                                                                                                                                                                                                                                                                                                                                                                                                                                                                                                                                                                                                                                                                                                                                                                                  | Residential FAR (96.48%)             |                                               | 255.43 |  |  |  |
| Balance FAR Area ( 0.00 )         0.39           BUILT UP AREA CHECK         247.63                                                                                                                                                                                                                                                                                                                                                                                                                                                                                                                                                                                                                                                                                                                                                                                                                                                                                                                                                                                                                                                                                                                                                                                                       | Proposed FAR Area                    |                                               | 264.75 |  |  |  |
| BUILT UP AREA CHECK Proposed BuiltUp Area 347.63                                                                                                                                                                                                                                                                                                                                                                                                                                                                                                                                                                                                                                                                                                                                                                                                                                                                                                                                                                                                                                                                                                                                                                                                                                          | Achieved Net FAR Area (1.75)         | 264.75                                        |        |  |  |  |
| Proposed BuiltUp Area 347.63                                                                                                                                                                                                                                                                                                                                                                                                                                                                                                                                                                                                                                                                                                                                                                                                                                                                                                                                                                                                                                                                                                                                                                                                                                                              | Balance FAR Area ( 0.00 )            |                                               |        |  |  |  |
| ,                                                                                                                                                                                                                                                                                                                                                                                                                                                                                                                                                                                                                                                                                                                                                                                                                                                                                                                                                                                                                                                                                                                                                                                                                                                                                         | BUILT UP AREA CHECK                  | -                                             |        |  |  |  |
| Achieved BuiltUp Area 347.63                                                                                                                                                                                                                                                                                                                                                                                                                                                                                                                                                                                                                                                                                                                                                                                                                                                                                                                                                                                                                                                                                                                                                                                                                                                              | Proposed BuiltUp Area                |                                               | 347.63 |  |  |  |
|                                                                                                                                                                                                                                                                                                                                                                                                                                                                                                                                                                                                                                                                                                                                                                                                                                                                                                                                                                                                                                                                                                                                                                                                                                                                                           | Achieved BuiltUp Area                |                                               | 347.63 |  |  |  |