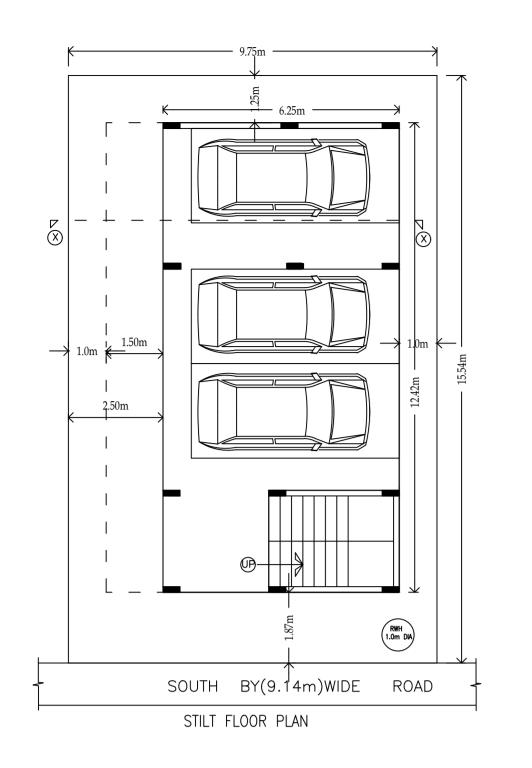

# Required Parking(Table 7a)

| Block     | Туре        | Cubling                     | Area     | Ur       | nits  |       | Car        |       |       |
|-----------|-------------|-----------------------------|----------|----------|-------|-------|------------|-------|-------|
| Name      | i ype       | SubUse                      | Subuse   | (Sq.mt.) | Reqd. | Prop. | Reqd./Unit | Reqd. | Prop. |
| A (ASHOK) | Residential | Plotted Resi<br>development | 50 - 225 | 1        | -     | 1     | 2          | -     |       |
|           | Total :     |                             | -        | -        | -     | -     | 2          | 3     |       |

## Parking Check (Table 7b)

| Vahiala Typa  | R   | eqd.          | Achieved |               |  |
|---------------|-----|---------------|----------|---------------|--|
| Vehicle Type  | No. | Area (Sq.mt.) | No.      | Area (Sq.mt.) |  |
| Car           | 2   | 27.50         | 3        | 41.25         |  |
| Total Car     | 2   | 27.50         | 3        | 41.25         |  |
| TwoWheeler    | -   | 13.75         | 0        | 0.00          |  |
| Other Parking | -   | -             | -        | 27.06         |  |
| Total         |     | 41.25         |          | 68.31         |  |